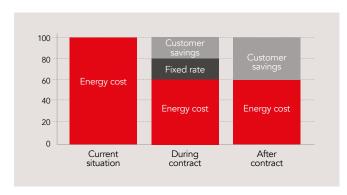

#### **Customized payment plan**

No initial investment, financing tailored to you by paying in easy instalments: invest your capital in improving your business.

### Benefits right from the first invoice

- > Reduction of lighting cost by 70-80% with a ROI of 2 years (average data).
- > Maintenance cost reduction.
- > Long service life that allows a quick return on investment.
- > Reduction of environmental impact and CO2 emissions.
- > Quality lighting.